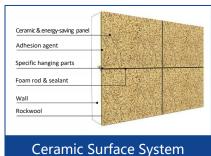

# Aluminum/Thin Ceramic/Thin Stone/Coating Surface Decorative & Energy-saving Integration System

### **Decorative & Energy-saving Integration System**

The system integrates beauty, waterproof, fire prevention, heat preservation, energy saving and environmental protection, which is suitable for all kinds of new buildings and old buildings.

It has been listed as "National Construction Industry Scientific and Technological Achievements Promotion Project" by China Ministry of Construction, and won a number of national utility model patents.

According to its surface decoration materials, it can be divided into 4 different types: Aluminum/Thin Ceramic/Thin Stone/Coating Surface Decorative & Energy-saving Integration System.