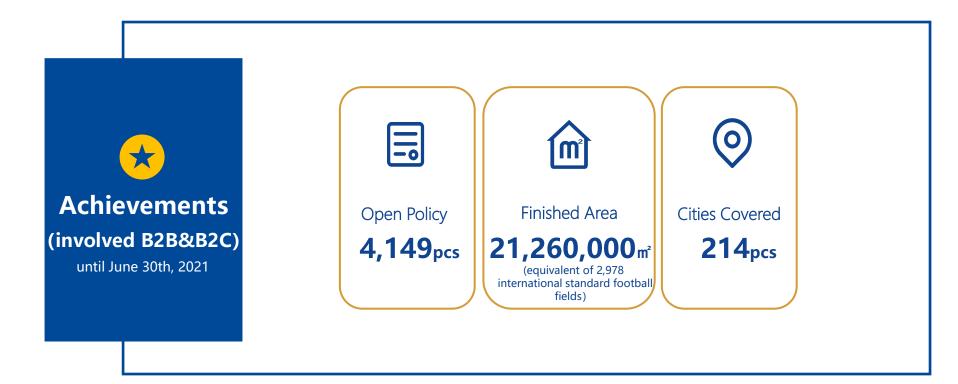

July, 2014 - 30th June, 2021 Zero Defect Waterproofing Service System

Total Construction Area **21,261,662.5** m<sup>2</sup>

Open Policy **4149pcs** Compensation for Leakage **Ocase** 