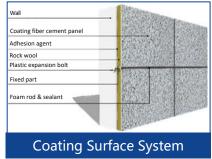

# Aluminum/Thin Ceramic/Thin Stone/Coating Surface Decorative & Energy-saving Integration System

### **Decorative & Energy-saving Integration System**

The system integrates beauty, waterproof, fire prevention, heat preservation, energy saving and environmental protection, which is suitable for all kinds of new buildings and old buildings.

It has been listed as "National Construction Industry Scientific and Technological Achievements Promotion Project" by China Ministry of Construction, and won a number of national utility model patents.

According to its surface decoration materials, it can be divided into 4 different types: Aluminum/Thin Ceramic/Thin Stone/Coating Surface Decorative & Energy-saving Integration System.