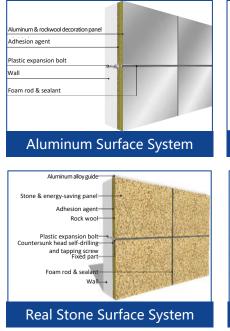

# Aluminum/Thin Ceramic/Thin Stone/Coating Surface Decorative & Energy-saving Integration System

### **Decorative & Energy-saving Integration System**

The system integrates beauty, waterproof, fire prevention, heat preservation, energy saving and environmental protection, which is suitable for all kinds of new buildings and old buildings.

It has been listed as "National Construction Industry Scientific and Technological Achievements Promotion Project" by China Ministry of Construction, and won a number of national utility model patents.

According to its surface decoration materials, it can be divided into 4 different types: Aluminum/Thin Ceramic/Thin Stone/Coating Surface Decorative & Energy-saving Integration System.