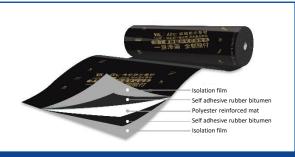

### **3** Bondsure® BAC/BAC-P Self-adhesive Waterproofing Membrane

BAC/BAC-P Membrane are kinds of double-sided selfadhesive waterproof membranes, composed of polyester/cross-laminated film, self-adhesive asphalt binder and isolation film.

With excellent characteristics of tensile strength and fatigue resistance ability, BAC/BAC-P have been regarded as the representative trademark of self-adhesive membranes in China for more than 15 years.