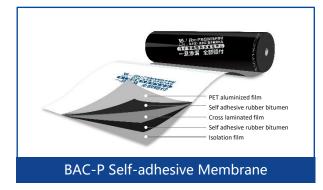

### **3** Bondsure® BAC/BAC-P Self-adhesive Waterproofing Membrane

BAC/BAC-P Membrane are kinds of double-sided selfadhesive waterproof membranes, composed of polyester/cross-laminated film, self-adhesive asphalt binder and isolation film.

With excellent characteristics of tensile strength and fatigue resistance ability, BAC/BAC-P have been regarded as the representative trademark of self-adhesive membranes in China for more than 15 years.

#### BAC Self-adhesive Membrane