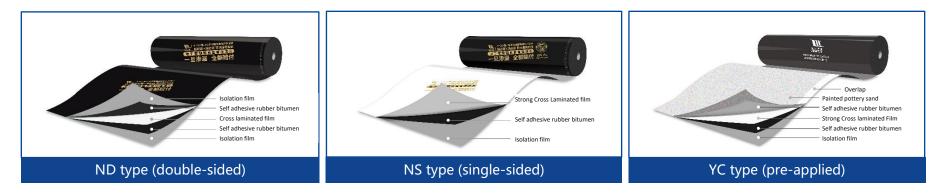

### <sup>2</sup> Bondsure® S-CLF Super Tensile Strength Cross Laminated HDPE Film Self-adhesive Waterproofing Membfrane

S-CLF Waterproofing Membrane is mainly composed of imported Valeron®II cross laminated film, high performance selfadhesive rubber asphalt sizing materials and isolated film. It includes 3 types: NS type(single-sided), ND type(double-sided) & YC type(pre-applied). Its tensile strength and tear resistance is 2-3 times higher than traditional self-adhesive membranes.