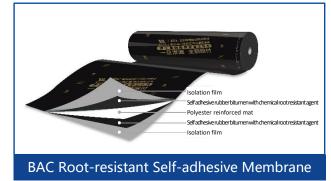

### **4** Bondsure® BAC Root-resistant Self-adhesive Waterproofing Membrane

BAC Root-resistant Membrane is a kind of self-adhesive modified asphalt waterproofing membrane specially developed for basement roof, roof and other parts with planting requirements.

It is made of long-fiber polyester fiber felt as the reinforced substrate, selfadhering modified asphalt with imported chemical root blocking agent as the coating material, and then covered with isolation material on both sides.

This product not only has the same waterproofing performance as BAC membrane, and also has anti-root function to prevent planting puncture.

Honor

- System written into China National Building
   Standard Design Atlas 11CJ23-1
- 1st Prize of China Building Waterproofing Industry Technology Progress Award
- National construction industry scientific and technological achievements promotion project