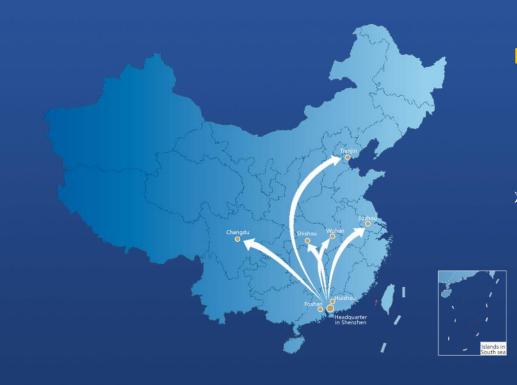

Joaboa Tech is headquartered in Shenzhen, with seven modern production bases located in Tianjin, Suzhou, Shishou, Wuhan, Chengdu, Huizhou and Foshan, with several branches spread over the country. Joaboa Tech has achieved more than 100 core national patents, and developed 2 national key new products and 5 FM APPROVED medium and high-end PVC/TPO roofing sheet and WICI Waterproofing & Insulation integrated products. Joaboa Tech has 5 major industry standard laboratories with strong technical R&D capabilities, which not only have been selected as Key Laboratories of Guangdong Province, but also approved by CNAS-China National Accreditation Service for Conformity Assessment.

# Intelligent Production Bases,

Covering Core Economic Zones

Suzhou • Factory

### Huizhou/Foshan/Tianjin/ Suzhou Factories near to Ports

Timely Response and Efficient Delivery

Save Logistics Cost for Customers