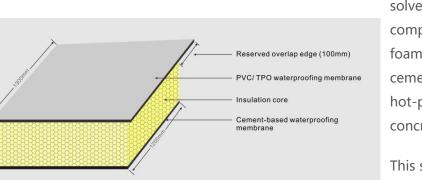

### WiCi Waterproof & Insulation Integration System

WiCi System is a systematic solution introduced by Joaboa Tech to solve the problem of roof waterproof and heat preservation, which is comprised of FM Approved TPO/PVC roofing sheets on top, rigid PU foam, XPS, or rock wook as insulation core material in the middle and cement-based waterproofing membrane as backing material by special hot-pressing production technology, which can be firmly bonded to concrete structure layer by bonding mortar.

This system not only can safeguard the roof waterproofing effect by eliminating the fluid-channeling between waterproofing layer & insulation core, insulation core & substrate surface, but also can simplify the application technology and diminish systemic risk, thus to greatly improve the comprehensive energy conservation effect.