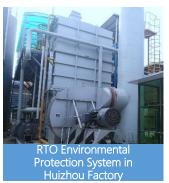

# **JOABOA GREEN PRODUCTION**

Joaboa Tech has invested tens of millions of Yuan in environmental protection construction and continued to improve environmental protection facilities. Among them, the production bases in Tianjin, Chengdu and Wuhan all use photocatalytic oxidation to treat the production waste gas. The environmental protection treatment equipment used in Huizhou, Shishou, Suzhou and Tianjin production bases is regenerative incinerator, and the treatment process is the leading level in the industry.

Dust Treatment System in Suzhou Factory

RTO Environmental Protection System in Tianjin Factory